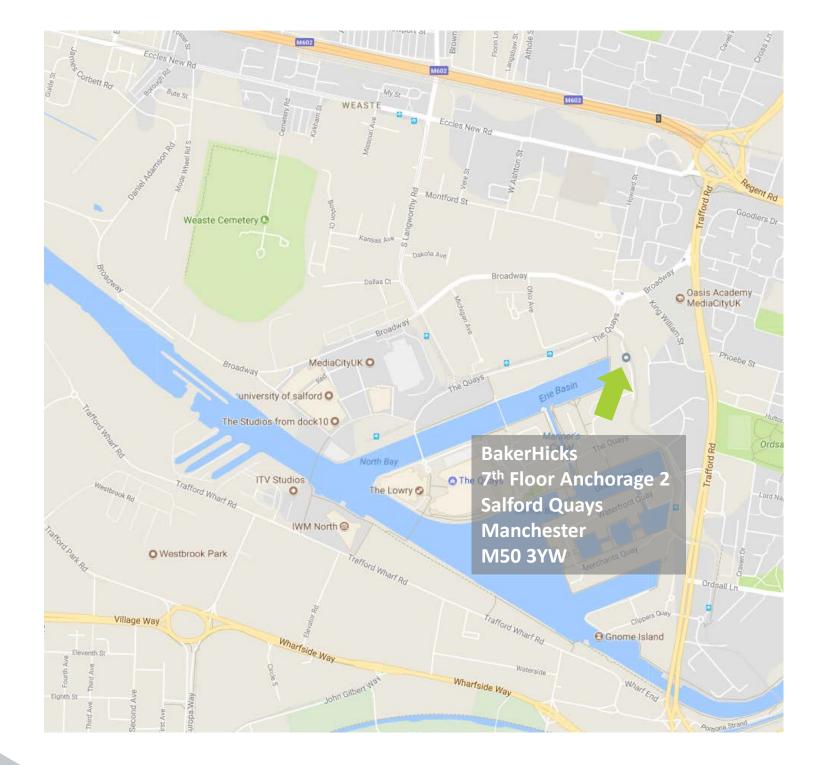

# **Driving Directions**

# **Directions**

- 1. Exit the M60 at Junction 12 and join the M602 towards Manchester
- 2. Exit the M602 at Junction 3 (following signs for Salford / Trafford Park)
- 3. At the roundabout, take the 3<sup>rd</sup> exit towards Trafford park / A5063
- 4. Immediately turn right, following the brown signs for The Lowry / MediaCityUK
- 5. At the roundabout, take the first exit
- 6. Take the first left and carry on in parallel with the tram tracks
- 7. Straight in front of you are some barriers, drive through these into the visitors car park