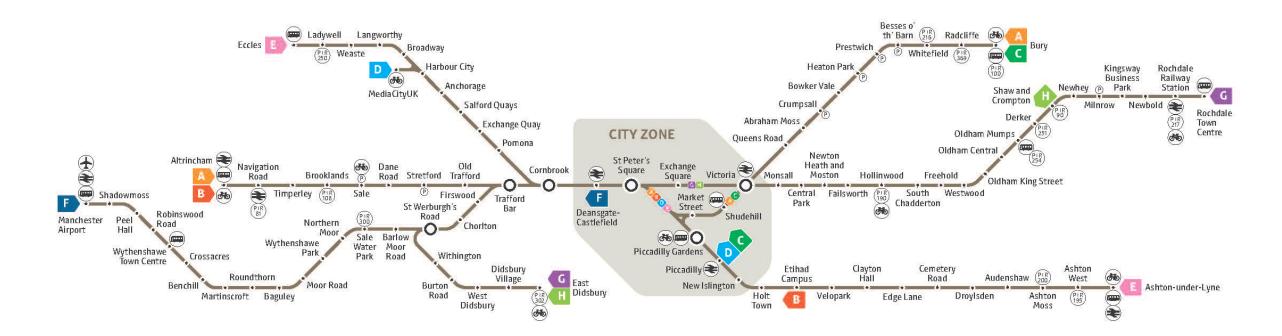

#### Trams

The Anchorage Tram Stop is directly outside the entrance to the office. The map below shows the tram network that can be used to reach this stop. More information can be found on <u>www.metrolink.co.uk</u>.