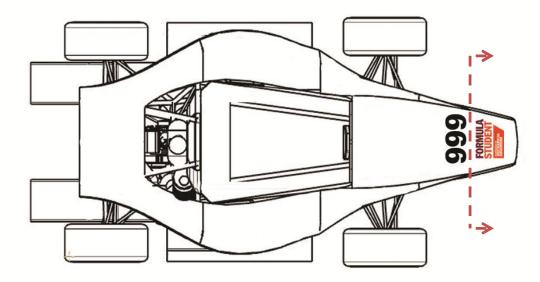

## FORMULA STUDENT VEHICLE IDENTIFICATION

FS LOGO - Top view Dimension: 20x15 cm

Location: to the front end of the nose cone, below the race number.

## Stickers would be provided.

(The image of the car is just to illustrate the positioning of the FS logo. It has no technical purpose.)