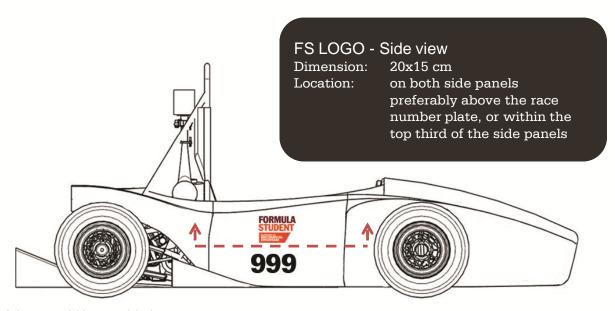

## B16.3 Formula Student Logo (amended text)

Each car will be required to append a Formula Student logo,  $20~\rm cm~x$  15 cm. One marking to the front end of the nose of the car. Each car will be requested to append a Formula Student logo,  $20~\rm cm~x$  15 cm on each side panel, ideally above the race number plate or within the top third of the side panels, (these will be supplied by the organisers). No sponsor or other markings will be permitted to encroach on these areas. Alternatively, teams may incorporate the Formula Student logo into their own colour/graphics schemes, either in a full colour or a black and white version only, providing the logo meets the size and location requirements above. The logo is available in various formats on the Use of Logos webpage.